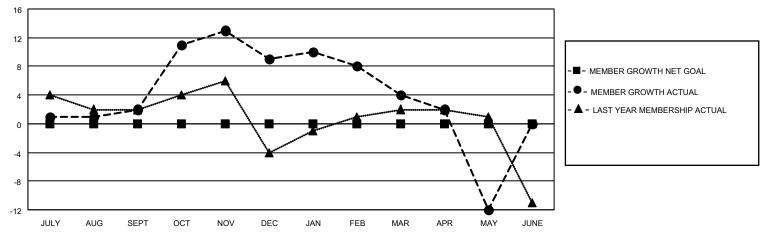

# GOALS AND ACTUAL MEMBERS CUMULATIVE

| DROPPED CLUBS: 0 |    | 14 CLUBS OF 20 ADDED 1 OR<br>MORE NEW MEMBERS | GENDER DISTRIBUTION                |                              |  |
|------------------|----|-----------------------------------------------|------------------------------------|------------------------------|--|
|                  |    | INORE NEW MEMBERS                             | MALE<br>FEMALE                     | 457 (70.52%)<br>191 (29.48%) |  |
| DROPPED MEMBERS  |    |                                               | NON BINARY<br>PREFER NOT TO ANSWER | 0 (0.00%)<br>0 (0.00%)       |  |
| DECEASED         | 10 |                                               | THE EKNOT TO ANOWER                | 0 (0.0070)                   |  |
| CLUB CANCELLED   | 0  | CLICK HERE FOR CUMULATIVE                     | TOTAL FAMILY UNIT MEMBERS          | 94                           |  |
| OTHER            | 44 | MEMBERSHIP DATA                               |                                    |                              |  |
| TOTAL            | 54 |                                               | FAMILY MEMBERS PAYING HAI          | LF DUES 49                   |  |

Results as of: 5/31/2023